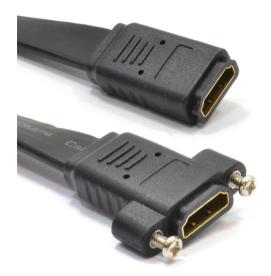

## **Description:**

FARSINCE High Quality Flat HDMI Female to Female Panel Mount Cable is the perfect solution for combining two HDMI cables to achieve connectivity through a panel. This allows the user to provide display connectivity from a source that is contained within a secure location. The cable is short and designed for minimal signal loss. It supports the video resolutions up to 4K@60Hz. Flat design Ideal for use near walls, curves, and under carpets.

## **Specification:**

- · Connector 1: HDMI female, gold plated
- · Connector 2: HDMI female with screw locking, gold plated
- · Nut and Screw type: M3 nickel plated
- Hole Pitch: 25±1mm
- · Cable Conductor: Tinned Copper
- · Wire Gauge: 28+30AWG
- Outer Diameter: 3.2\*14.5±0.2mm
  Shielding: Aluminum foil, Braiding
- · Housing: Injection molding
- · Jacket: PVC
- Support video resolutions up to 4K@60Hz, 18Gbps
- 4K@50/60 (2160p), which is 4 times the clarity of 1080p/60 video resolution
- 3D video, Deep Color, and x.v. Color™
- · Compliance: RoHS, REACH